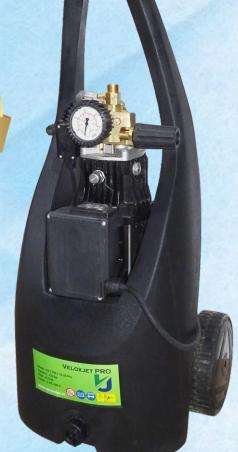

### Model: UV / PW / 15.10 Pro

Working Pressure: 150 Bar

Max Pressure: 170 Bar

Delivery: 10 LPM

Power : 3 HP, 1Ph.

> Temperature : Ambient

Pump RPM : 1450

Weight: 34 Kg

### **Special Features:**

- 98 % High efficiency Pump.
- Double seal with ceramic plunger.
- Dry run with standard seals.
- In-build By-pass Valve.
- Low speed Electric Motor.
- 12 Litre Detergent tank.
- Total stop system.

### **Accessories:**

- Adjustable Pencil jet Nozzle.
- Rotary Turbo Nozzle.
- Tube Cleaning Nozzle.
- V jet Nozzle.
- Straight jet Nozzle.

Designed for tough, industrial cleaning