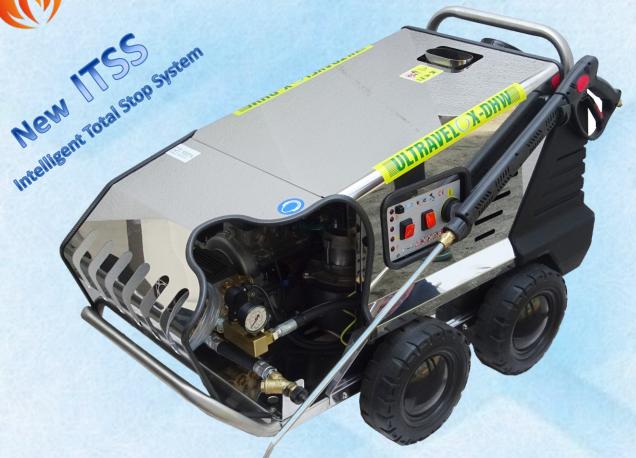

**TSS - Total Stop System** 

### **Special Features:**

- Stop due to NO supply of water.
- Stop due to overheating.
- Stop due to NO Diesel.
- Timed Total stop.
- Indicator for NO Diesel & Water.
- Complete SS Frame & Cover.
- 24 Litre Diesel Tank & Detergent tank.
- Intelligent Control Station.

### Model: UV / PW / DHW /13.11

- Working Pressure: 130 Bar
- Delivery: 11 LPM
- > Power: 3 HP, 1Ph.
- > Temperature: 60 to 140°C
- > Pump RPM : 1450
- ➤ Boiler: 53 Kw/Hr
- Weight: 110 Kg